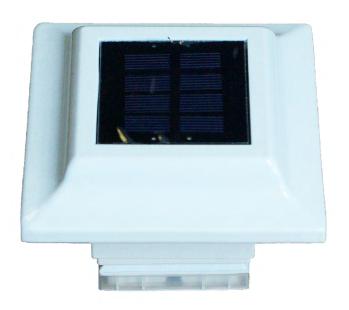

## Solar Caps

Complete your railings with high performance solar powered lighting.

- Two piece, easy to use
- 2 High output LEDs for brilliant white light
- Lights up automatically every night up to 10 hours
- · Automatic off switch
- Compatible with 3 different post sizes: 2x2, 2.25x2.25 and 2.5x2.5 posts
- · Available in black or white

Enjoy automatic lighting for your outdoor living spaces in a contemporary design with Excell Solar Caps.

For a complete product list and pricing, contact Excell Railing Systems at

1-800-338-3568 | susan@excellrailing.com