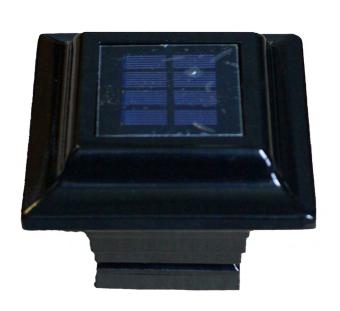

## Solar Caps

Complete your railings with high performance solar powered lighting.

- Two piece, easy to use
- 2 High output LEDs for brilliant white light
- Lights up automatically every night up to 10 hours
- · Automatic off switch
- Compatible with 3 different post sizes: 2x2, 2.25x2.25 and 2.5x2.5 posts
- · Available in black or white

Enjoy automatic lighting for your outdoor living spaces in a contemporary design with Excell Solar Caps.

For a complete product list and pricing, contact Excell Railing Systems at

1-800-338-3568 | susan@excellrailing.com