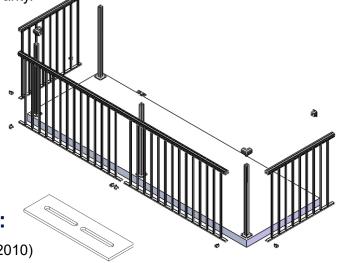

10 year limited residential powder coat warranty.

• Top Rail: Alloy 6063-T5

Bottom Rail: Alloy 6063-T5

• Posts: Alloy 6005-T5

Post Mount Plate: Alloy 6061-T6

Sleeve Material: Alloy 6063-T5

• Screws: Stainless Steel

## **Testing and Compliance Data:**

• Code Compliance (for IBC 2015 and NBC 2010)

For more details, contact Excell Railing Systems at

1-800-338-3568 | susan@excellrailing.com 1-866-999-7245 | blairh@excellrailing.com