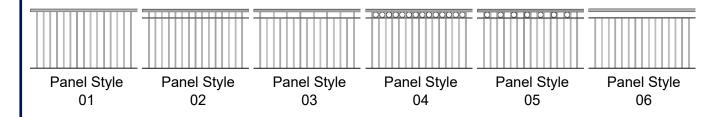

sed in a variety of different applications.

Throughout North America, Excell Aluminum Railings have been relied on as a safe, durable and aesthetically pleasing alternative to steel and wood railings.

## **Features and Benefits:**

- · Virtually maintenance free.
- · No rust and corrosion.
- 12 standard colors and over 180+ custom colors available.
- Environmentally friendly powder coated finish with no VOC's.
- IBC Compliant. Fully tested to AC273.
- 20 year structural warranty.

10 year limited residential powder coat warranty.



• Top Rail: Alloy 6063-T5

Bottom Rail: Alloy 6063-T5

• Posts: Alloy 6005-T5

Post Mount Plate: Alloy 6061-T6

Sleeve Material: Alloy 6063-T5

• Screws: Stainless Steel

## **Testing and Compliance Data:**

• Code Compliance (for IBC 2015 and NBC 2010)







For more details, contact Excell Railing Systems at



1-800-338-3568 | susan@excellrailing.com 1-866-999-7245 | blairh@excellrailing.com