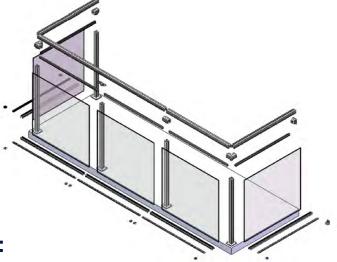

# **COMPONENT GLASS RAIL**

From residential decks to multi-family dwellings to skyscrapers, Excell Railing System's powder-coated aluminum component glass railings can be used in a variety of different applications.

### **Physical Properties:**

- Top Rail: Alloy 6063-T5
- Bottom Rail: Alloy 6063-T5
- Posts: Alloy 6005-T5
- Sleeve Material: Alloy 6063-T5
- Glass Insert: Polyvinyl Chloride (PVC)
- Screws: Stainless Steel
- Glass: 6mm (1/4") Tempered Glass