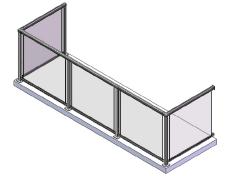

# **COMPONENT GLASS RAIL**

From residential decks to multi-family dwellings to skyscrapers, Excell Railing System's powder-coated aluminum component glass railings can be used in a variety of different applications.

### **Physical Properties:**

- Top Rail: Alloy 6063-T5
- Bottom Rail: Alloy 6063-T5
- Posts: Alloy 6005-T5
- Sleeve Material: Alloy 6063-T5
- Glass Insert: Polyvinyl Chloride (PVC)
- Screws: Stainless Steel
- Glass: 6mm (1/4") Tempered Glass