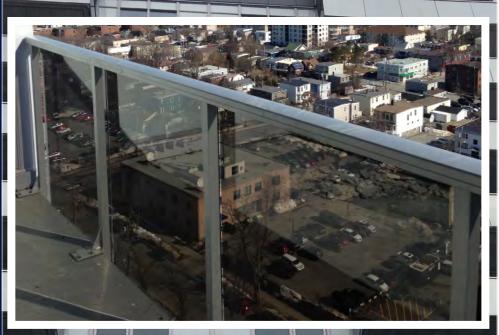

## **OUTSIDE THE POST SYSTEM**

Now you can have a continuous top rail look while using up to a 3" square post!

- Top rail proud of the post for a seamless, continuous look.
- Can be used with up to 3" post.
- Available in 12 standard colors and up to 180+ custom colors.
- More substantial look than the average aluminum top rail.
- Clear tempered glass or frosted privacy glass.
- Weather resistant non-VOC powder coated finish.
- No rot or corrosion.

## PORT ROYAL 2 OUTSIDE THE POST SYSTEM

The sophisticated look of continuous glass

Combines long-lasting performance with the upscale look of seamless glass for unobstructed views.

## For The Builder

Achieves a professional exterior design finish covering the fascia.

## For The Building Owner

Low-maintenance, sophisticated glass railing system with a sleek, seamless look.

For a complete product list and pricing, contact Excell Railing Systems at

1-800-338-3568 | susan@excellrailing.com