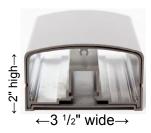

### PORT ROYAL TOP RAIL

RAILING

SYSTEMS

LTD.

### PORT ROYAL TOP RAIL

## One Top Rail... Virtually Any Post Size.

- Continuous Top Rail look while using up to a 3" square post.
- Beefier look than the average aluminum top rail.
- Made with durable, weather resistant aluminum.
- Available in 12 standard colors and up to 180+ custom colors.
- Suitable for both picket and glass systems.

Sturdy in size like traditional 2x4 wood top rails, but without the risk of rot.

For a complete product list and pricing, contact Excell Railing Systems at

1-800-338-3568 | susan@excellrailing.com 1-866-999-7245 | blairh@excellrailing.com RAILING SYSTEMS LTD. www.excellrailing.com