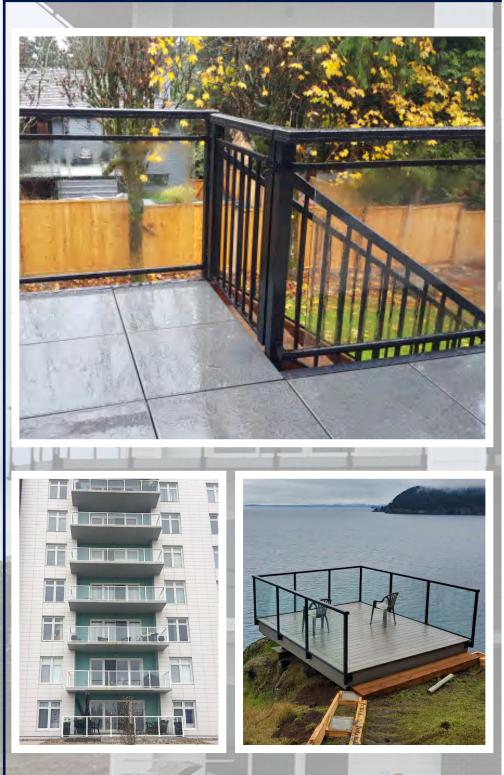

# PORT ROYAL

A sophisticated top rail for plenty of support

With a brawnier look than the average top rail, Port Royal's performance is as strong as its style.

#### For The Builder

Suitable for both picket and glass systems, allowing you to combine systems, yet still provide a consistent look throughout.

### For The Home Owner

Low-maintenance, durable top rail for plenty of design flexibility with a beefier look.

## One Top Rail... Virtually Any Post Size.

- Continuous Top Rail look while using up to a 3" square post.
- Beefier look than the average aluminum top rail.
- Made with durable, weather resistant aluminum.
- Available in 12 standard colors and up to 180+ custom colors.
- Suitable for both picket and glass systems.

Sturdy in size like traditional 2x4 wood top rails, but without the risk of rot.

For a complete product list and pricing, contact Excell Railing Systems at

1-800-338-3568 | susan@excellrailing.com 1-866-999-7245 | blairh@excellrailing.com RAILING SYSTEMS LTD. www.excellrailing.com