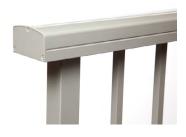

### PORT ROYAL TOP RAIL

RAILING

SYSTEMS

LTD.

### PORT ROYAL TOP RAIL

## One Top Rail... Virtually Any Post Size.

- Continuous Top Rail look while using up to a 3" square post.
- Beefier look than the average aluminum top rail.
- Made with durable, weather resistant aluminum.
- Available in 12 standard colors and up to 180+ custom colors.
- Suitable for both picket and glass systems.

Sturdy in size like traditional 2x4 wood top rails, but without the risk of rot.

For a complete product list and pricing, contact Excell Railing Systems at

1-800-338-3568 | susan@excellrailing.com 1-866-999-7245 | blairh@excellrailing.com RAILING SYSTEMS LTD. www.excellrailing.com