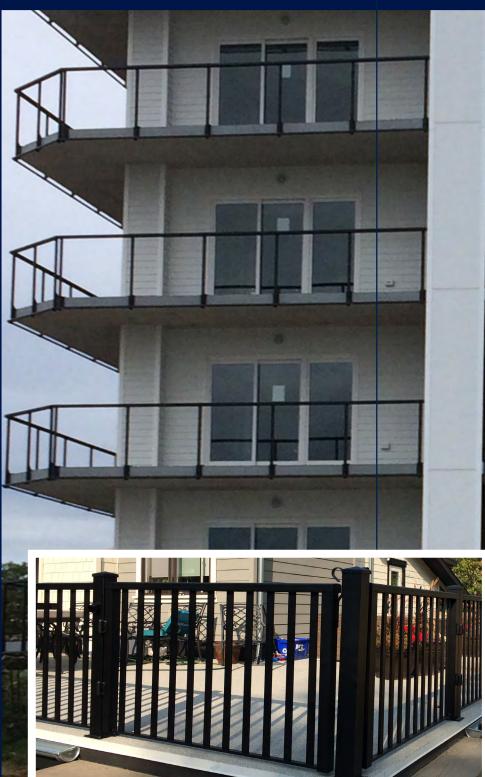

# PORT ROYAL

A sophisticated top rail for plenty of support

With a brawnier look than the average top rail, Port Royal's performance is as strong as its style.

#### For The Builder

Suitable for both picket and glass systems, allowing you to combine systems, yet still provide a consistent look throughout.

### For The Home Owner

Low-maintenance, durable top rail for plenty of design flexibility with a beefier look.

## One Top Rail... Virtually Any Post Size.

- Continuous Top Rail look while using up to a 3" square post.
- Beefier look than the average aluminum top rail.
- Made with durable, weather resistant aluminum.
- Available in 12 standard colors and up to 180+ custom colors.
- Suitable for both picket and glass systems.

Sturdy in size like traditional 2x4 wood top rails, but without the risk of rot.

For a complete product list and pricing, contact Excell Railing Systems at

1-800-338-3568 | susan@excellrailing.com 1-866-999-7245 | blairh@excellrailing.com RAILING SYSTEMS LTD. www.excellrailing.com