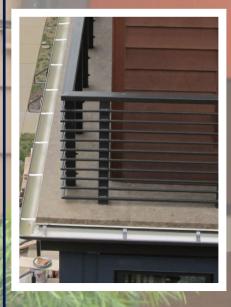

#### For The Builder

Quick, simple installation and versatile use for exterior or interior applications for residential or commercial projects.

# A low maintenance railing solution with high style

- Powder coated aluminum that will not peel, flake or blister as it ages
  no need for sanding, staining or painting!
- · Posted or floating corner options.
- Traditional surface mount or fascia mount for the best match to your decking system or local code requirements.
- Environmentally friendly powder coated finish with no VOC's.
- · Virtually maintenance free.
- Available in 9 standard colors and 180 custom colors.