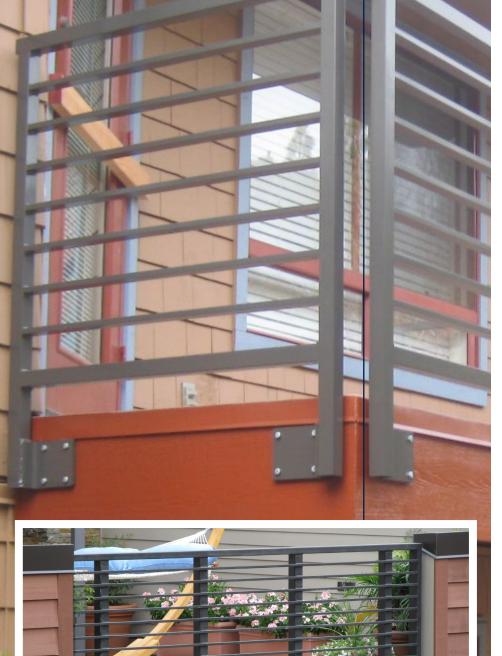

## HORIZONTAL BAR RAILING

Contemporary design for beautiful outdoor living spaces

A customized railing solution combining design and functionality.

# A low maintenance railing solution with high style

- Powder coated aluminum that will not peel, flake or blister as it ages
  no need for sanding, staining or painting!
- · Posted or floating corner options.
- Traditional surface mount or fascia mount for the best match to your decking system or local code requirements.
- Environmentally friendly powder coated finish with no VOC's.
- · Virtually maintenance free.
- Available in 9 standard colors and 180 custom colors.