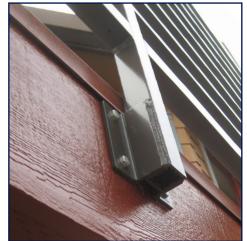

# A low maintenance railing solution with high style

- Powder coated aluminum that will not peel, flake or blister as it ages
  no need for sanding, staining or painting!
- · Posted or floating corner options.
- Traditional surface mount or fascia mount for the best match to your decking system or local code requirements.
- Environmentally friendly powder coated finish with no VOC's.
- · Virtually maintenance free.
- Available in 9 standard colors and 180 custom colors.