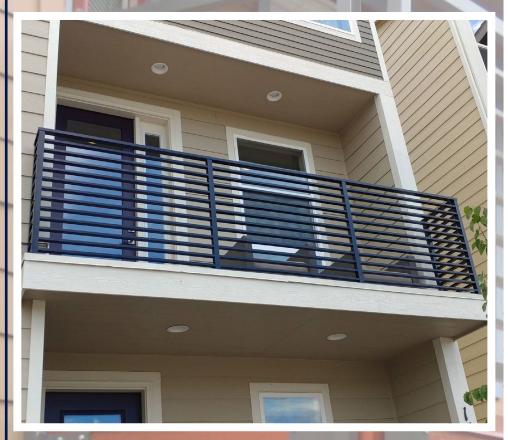

### **HORIZONTAL BAR RAILING**

## HORIZONTAL BAR RAILING

Contemporary design for beautiful outdoor living spaces

A customized railing solution combining design and functionality.

# A low maintenance railing solution with high style

- Powder coated aluminum that will not peel, flake or blister as it ages
  no need for sanding, staining or painting!
- · Posted or floating corner options.
- Traditional surface mount or fascia mount for the best match to your decking system or local code requirements.
- Environmentally friendly powder coated finish with no VOC's.
- · Virtually maintenance free.
- Available in 9 standard colors and 180 custom colors.