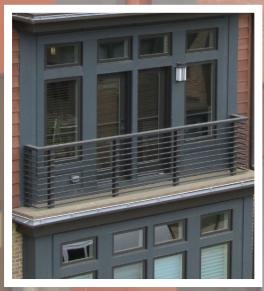

#### For The Home Owner

Non-traditional style for an upscale, modern look to distinguish your outdoor living space.

# A low maintenance railing solution with high style

- Powder coated aluminum that will not peel, flake or blister as it ages
  no need for sanding, staining or painting!
- · Posted or floating corner options.
- Traditional surface mount or fascia mount for the best match to your decking system or local code requirements.
- Environmentally friendly powder coated finish with no VOC's.
- · Virtually maintenance free.
- Available in 9 standard colors and 180 custom colors.