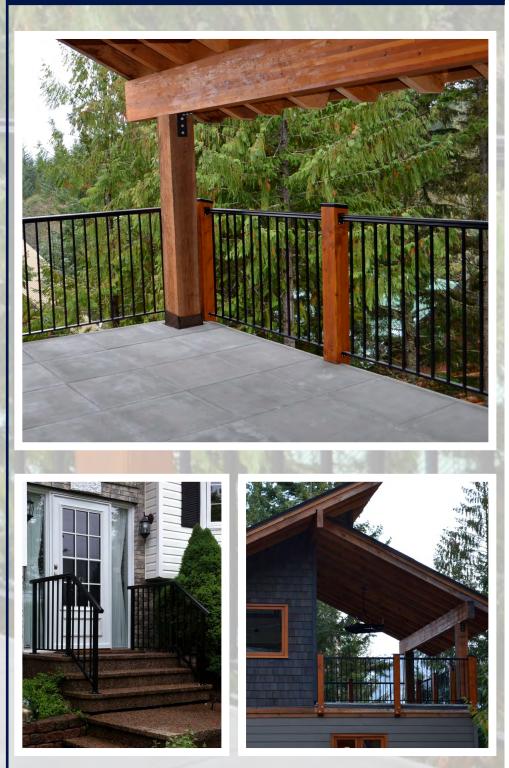

### A low maintenance railing solution for a stylish and classic wrought iron look

- Available for both glass and welded picket railing systems.
- Your choice of 12 standard colors, or 180 custom colors.
- ADA compliant for handrail purposes.
- Highly weather resistant powder coated aluminum that will not peel, flake or blister as it ages.
- Virtually maintenance free.
- Environmentally friendly powder coated finish with no VOC's.

Classic style with low maintenance durability

For a complete product list and pricing, contact Excell Railing Systems at

1-800-338-3568 | susan@excellrailing.com 1-866-999-7245 | blairh@excellrailing.com RAILING SYSTEMS LTD. www.excellrailing.com