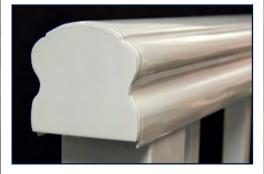

## HERITAGE TOP RAIL

# HERITAGE TOP RAIL

A stylish one-piece Colonial inspired top rail

The classic look of wrought iron with the low-maintenance durability of aluminum

### A low maintenance railing solution for a stylish and classic wrought iron look

- Available for both glass and welded picket railing systems.
- Your choice of 12 standard colors, or 180 custom colors.
- ADA compliant for handrail purposes.
- Highly weather resistant powder coated aluminum that will not peel, flake or blister as it ages.
- Virtually maintenance free.
- Environmentally friendly powder coated finish with no VOC's.