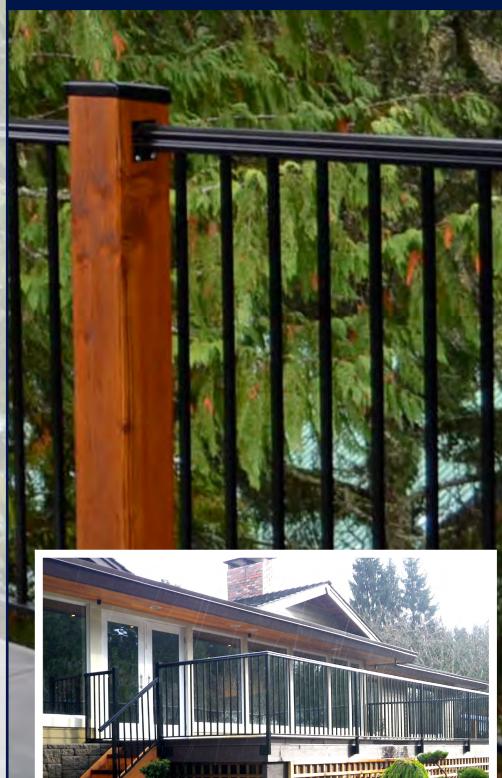

### A low maintenance railing solution for a stylish and classic wrought iron look

- Available for both glass and welded picket railing systems.
- Your choice of 12 standard colors, or 180 custom colors.
- ADA compliant for handrail purposes.
- Highly weather resistant powder coated aluminum that will not peel, flake or blister as it ages.
- Virtually maintenance free.
- Environmentally friendly powder coated finish with no VOC's.

Classic style with low maintenance durability

For a complete product list and pricing, contact Excell Railing Systems at

1-800-338-3568 | susan@excellrailing.com 1-866-999-7245 | blairh@excellrailing.com RAILING SYSTEMS LTD. www.excellrailing.com