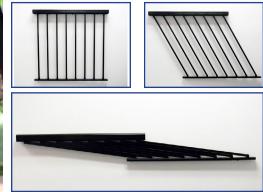

#### For The Builder

Collapsible, pre-assembled panels mean no need to install individual pickets on site. Easy to ship, stock and store.

### Secure, versatile and low maintenance stair railing.

- Available in 6', 8' or 10' lengths.
- Standard heights are 36" or 42" (custom heights are available on request).
- 5/8" picket.
- Adjusts from a 0° angle up to an 80° angle in either direction (stairs are typically no more than 41°).
- Changes angles smoothly and does not rattle.
- Available in 3 top rail profiles: Round, Square, and Heritage.
- Top and Bottom adjustable wall mounts can be used up and down for stairs OR side to side for custom angles on decks.
- Adjustable stair mid post available for long runs.
- Economical and convenient for shipping, storing and installation labor.