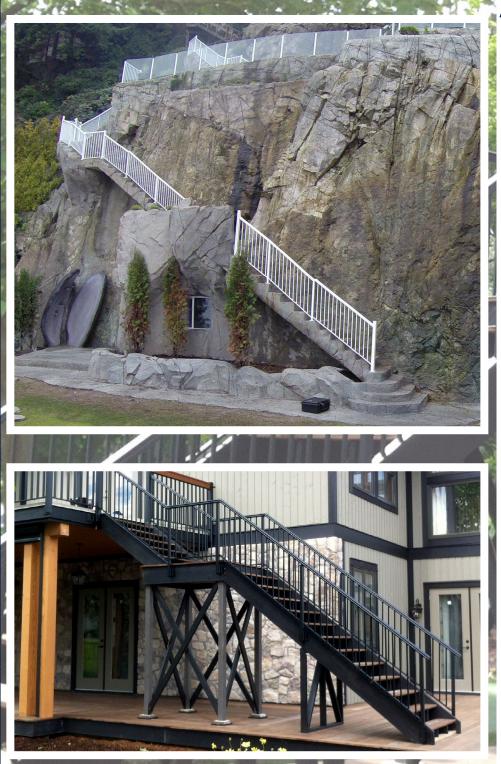

#### For The Home Owner

Reliable and low maintenance guardrails for exterior stairs that will never rust, flake or peel. Ideal for stairs, sloped decks and ramps.

### Secure, versatile and low maintenance stair railing.

- Available in 6', 8' or 10' lengths.
- Standard heights are 36" or 42" (custom heights are available on request).
- 5/8" picket.
- Adjusts from a 0° angle up to an 80° angle in either direction (stairs are typically no more than 41°).
- Changes angles smoothly and does not rattle.
- Available in 3 top rail profiles: Round, Square, and Heritage.
- Top and Bottom adjustable wall mounts can be used up and down for stairs OR side to side for custom angles on decks.
- Adjustable stair mid post available for long runs.
- Economical and convenient for shipping, storing and installation labor.