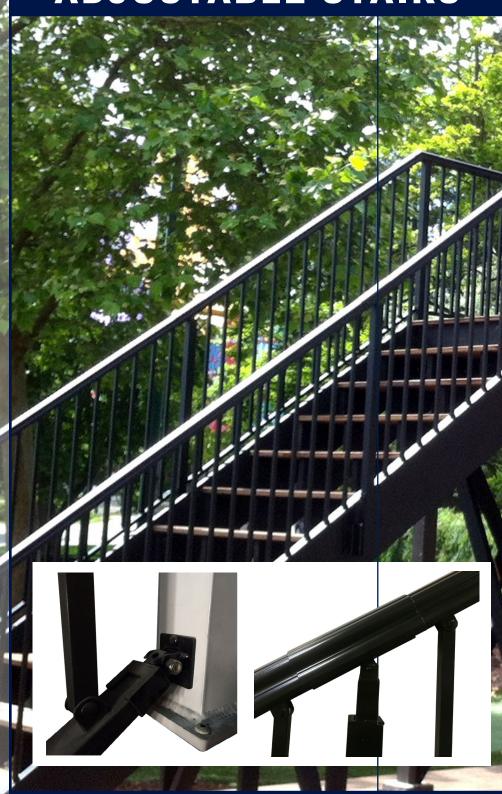

### Secure, versatile and low maintenance stair railing.

- Available in 6', 8' or 10' lengths.
- Standard heights are 36" or 42" (custom heights are available on request).
- 5/8" picket.
- Adjusts from a 0° angle up to an 80° angle in either direction (stairs are typically no more than 41°).
- Changes angles smoothly and does not rattle.
- Available in 3 top rail profiles: Round, Square, and Heritage.
- Top and Bottom adjustable wall mounts can be used up and down for stairs OR side to side for custom angles on decks.
- Adjustable stair mid post available for long runs.
- Economical and convenient for shipping, storing and installation labor.