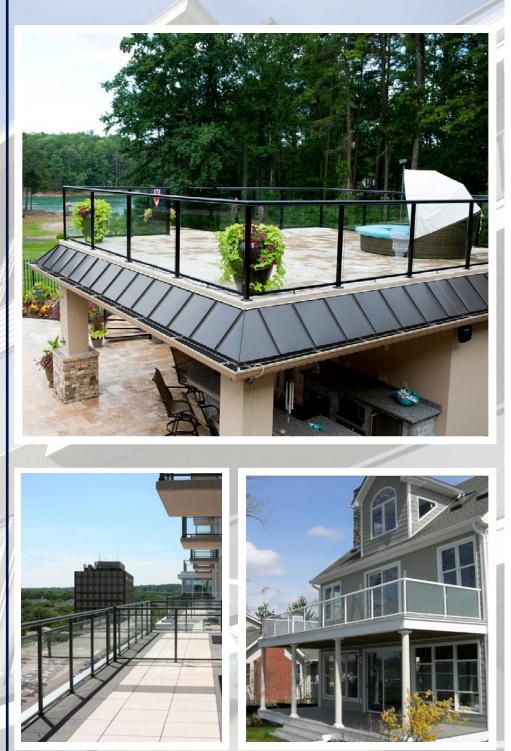

# COMPONENT GLASS RAILING

Unobstructed views that are virtually maintenance free

In-house fabrication of sturdy aluminum and durable, non-VOC powder coating ensures the highest level of quality control.

#### For The Home Owner

An open view, lots of light and virtually no maintenance - just beautifully defined spaces.

### Your projects recieve the highest quality glass railings from Excell

- No rust or corrosion. •
- Virtually maintenance free.
- Environmentally friendly powder coated finish with no VOC's.
- Ideal for residential, multi-• residential, or commercial use.
- 9 standard colors and over 180 custom colors available.
- Fully tested to AC273 Criteria for IBC Requirements.
- 20 year structural warranty. ٠
- 5 year limited powder coating • residential warranty.