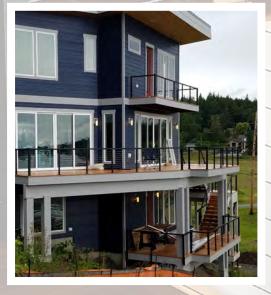

### For The Home Owner

Minimum view obstruction with maximum style and virtually no maintenance - just beautifully defined spaces where airflow is desired.

## A low maintenance railing solution with a sleek, clean and modern look

- Innovative design with cleverly concealed Invisiware® hardware hidden within the posts.
- The system comes together easily at the installation site with precut and pre-drilled components minimizing the assembly time and labor costs.
- Durable 316 stainless steel cable and hardware with a 10 year warranty for excellent resistance to atmospheric conditions.
- Powder coated aluminum top rails and posts that will not peel, flake or blister as it ages - no need for sanding, staining or painting!
- Variety of 3 cable sizes (LEED qualified) and 4 top rail profiles.