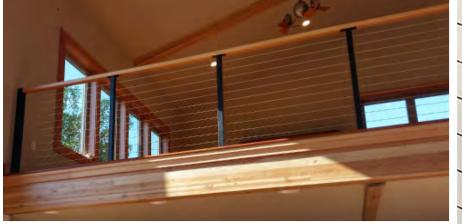

# **CABLE RAILING SYSTEM**

Contemporary design for interior or exterior use

A low maintenance railing solution with a sleek, clean and modern look.

Quick, simple installation and versatile use for exterior or interior applications for residential or commercial projects.

### For The Home Owner

Minimum view obstruction with maximum style and virtually no maintenance - just beautifully defined spaces where airflow is desired.

## A low maintenance railing solution with a sleek, clean and modern look

- Innovative design with cleverly concealed Invisiware® hardware hidden within the posts.
- The system comes together easily at the installation site with precut and pre-drilled components minimizing the assembly time and labor costs.
- Durable 316 stainless steel cable and hardware with a 10 year warranty for excellent resistance to atmospheric conditions.
- Powder coated aluminum top rails and posts that will not peel, flake or blister as it ages - no need for sanding, staining or painting!
- Variety of 3 cable sizes (LEED qualified) and 4 top rail profiles.