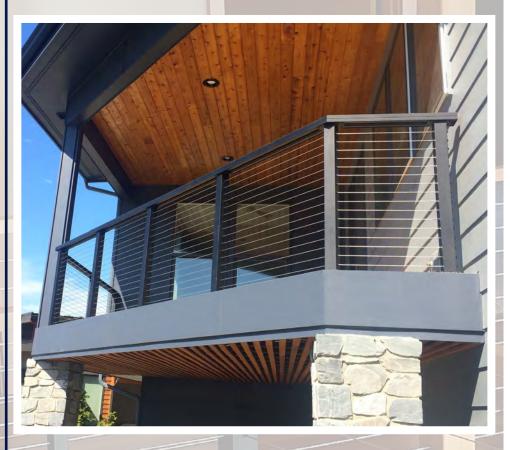

# **CABLE RAILING SYSTEM**

Contemporary design for interior or exterior use

A low maintenance railing solution with a sleek, clean and modern look.

Quick, simple installation and versatile use for exterior or interior applications for residential or commercial projects.

## A low maintenance railing solution with a sleek, clean and modern look

- Innovative design with cleverly concealed Invisiware® hardware hidden within the posts.
- The system comes together easily at the installation site with precut and pre-drilled components minimizing the assembly time and labor costs.
- Durable 316 stainless steel cable and hardware with a 10 year warranty for excellent resistance to atmospheric conditions.
- Powder coated aluminum top rails and posts that will not peel, flake or blister as it ages - no need for sanding, staining or painting!
- Variety of 3 cable sizes (LEED qualified) and 4 top rail profiles.