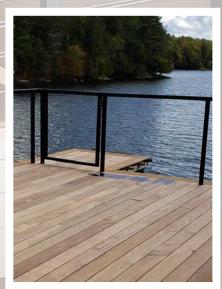

### For The Home Owner

Minimum view obstruction with maximum style and virtually no maintenance - just beautifully defined spaces where airflow is desired.

## A low maintenance railing solution with a sleek, clean and modern look

- Innovative design with cleverly concealed Invisiware® hardware hidden within the posts.
- The system comes together easily at the installation site with precut and pre-drilled components minimizing the assembly time and labor costs.
- Durable 316 stainless steel cable and hardware with a 10 year warranty for excellent resistance to atmospheric conditions.
- Powder coated aluminum top rails and posts that will not peel, flake or blister as it ages - no need for sanding, staining or painting!
- Variety of 3 cable sizes (LEED qualified) and 4 top rail profiles.