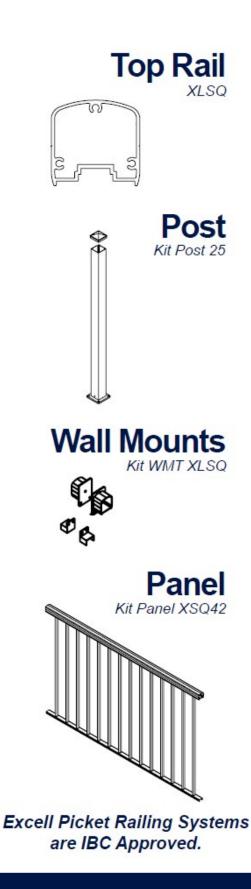

# **KIT COMPONENTS**

### Pre-Welded Panels Provide Ease of Installation

- 4ft, 5ft, or 6ft panel lengths, 36 or 42 inch tall rail height picket panels - Kit Panel XSQ36 | XSQ42
- 2<sup>1</sup>/<sub>2</sub> inch post, 43 inch tall with cap Kit Post 25
- XLSQ top rail
- Top and bottom wall mounts Kit WMT XLSQ
- Kit available for surface mounted systems
- Kit available in Black, Textured Black or White
- Combine Kit system with Adjustable Stair Railing 6ft, 8ft and 10ft sections for the ability to complete an entire project without jobsite cutting and welding.