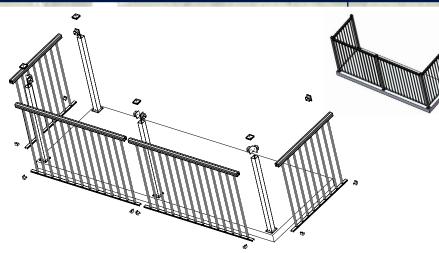

# **KIT COMPONENTS**

### Pre-Welded Panels Provide Ease of Installation

- 4ft, 5ft, or 6ft panel lengths, 36 or 42 inch tall rail height picket panels - Kit Panel XSQ36 | XSQ42
- 2<sup>1</sup>/<sub>2</sub> inch post, 43 inch tall with cap Kit Post 25
- XLSQ top rail
- Top and bottom wall mounts Kit WMT XLSQ
- Kit available for surface mounted systems
- Kit available in Black, Textured Black or White
- Combine Kit system with Adjustable Stair Railing 6ft, 8ft and 10ft sections for the ability to complete an entire project without jobsite cutting and welding.