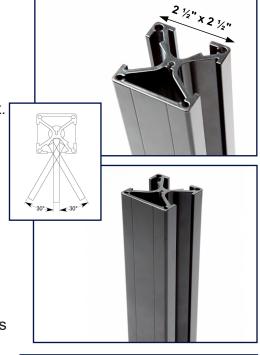

## A single, multi-functional, post... nearly LIMITLESS options!

- Choose Your Post Position: A revolutionary single, multi-functional post with a triplechannel design enables a single post to function as either an in-line, corner or end post.
- Choose Your Angle: Multi-function insert component allows for a 60° angle variance so you can adjust to the shape to virtually any space. Even if you need to "bend" your glass around a corner...no problem!
- Choose Your Mounting Style: traditional surface mount or fascia mount, the choice is yours for the best match to your decking system.
- Choose Your Glass Style: the tempered glass panels can be clear for view-through railings, frosted for privacy, or any combination of both.
- Choose Your Height: whether you want your glass at post height, just proud of the post for added decor, or extended height to provide a wind or privacy screen; PUP Post enhances your environment. The multi-function channel insert even allows you to adjust the position of where the glass sits for custom projects and a standard 3" gap from deck to glass allows for easy cleaning and snow removal.
- Choose Your Look: if you prefer the look of a continuous top rail over the sophisticated look of a topless glass system, you have the option of adding the XPLR Top Rail, but still keep the bottomless railing look for your view.