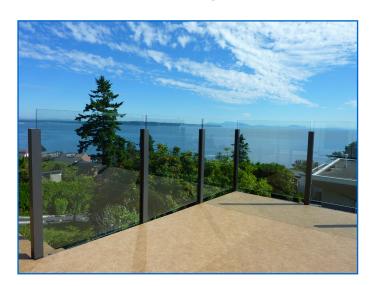

## **Panorama Post**

Innovative and Sleek, with Versatility and Functionality

- Attractive Design: the viewthrough design allow minimal view obstruction and visually creates the illusion of more space.
- Cost-Effective: the innovative round glass tracks and surface mounted or fascia mounted design is an inexpensive alternative to the more traditional topless glass posts.
- Low Maintenance: With three post styles available in Excell's durable powder coated finish your deck railing is an attractive, maintenance free system.

A sleek designed railing which allows you to enjoy your unobstructed panoramic view.

For a complete product list and pricing, contact Excell Railing Systems at 1-866-999-7245 or blairh@excellrailing.com