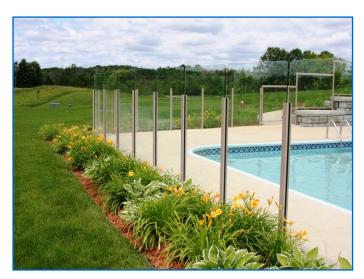

## **Panorama Post**

Innovative and Sleek, with Versatility and Functionality

- Attractive Design: the viewthrough design allow minimal view obstruction and visually creates the illusion of more space.
- Cost-Effective: the innovative round glass tracks and surface mounted or fascia mounted design is an inexpensive alternative to the more traditional topless glass posts.
- Low Maintenance: With three post styles available in Excell's durable powder coated finish your deck railing is an attractive, maintenance free system.

A sleek designed railing which allows you to enjoy your unobstructed panoramic view.

For a complete product list and pricing, contact Excell Railing Systems at 1-866-999-7245 or blairh@excellrailing.com