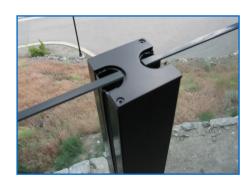

## **Panorama Post**

Innovative and Sleek, with Versatility and Functionality

- Attractive Design: the viewthrough design allow minimal view obstruction and visually creates the illusion of more space.
- Cost-Effective: the innovative round glass tracks and surface mounted or fascia mounted design is an inexpensive alternative to the more traditional topless glass posts.
- Low Maintenance: With three post styles available in Excell's durable powder coated finish your deck railing is an attractive, maintenance free system.

A sleek designed railing which allows you to enjoy your unobstructed panoramic view.

For a complete product list and pricing, contact Excell Railing Systems at 1-866-999-7245 or blairh@excellrailing.com