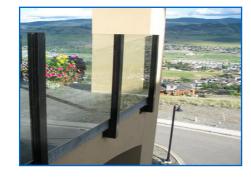

## **Panorama Post**

Innovative and Sleek, with Versatility and Functionality

- Attractive Design: the viewthrough design allow minimal view obstruction and visually creates the illusion of more space.
- Cost-Effective: the innovative round glass tracks and surface mounted or fascia mounted design is an inexpensive alternative to the more traditional topless glass posts.
- Low Maintenance: With three post styles available in Excell's durable powder coated finish your deck railing is an attractive, maintenance free system.

A sleek designed railing which allows you to enjoy your unobstructed panoramic view.

For a complete product list and pricing, contact Excell Railing Systems at 1-866-999-7245 or blairh@excellrailing.com